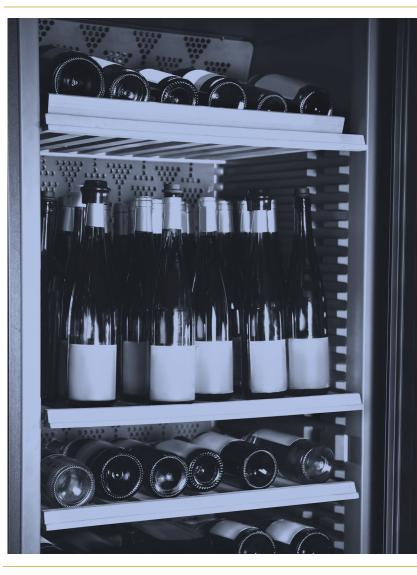

#### Beverage storage cabinets.

Modern beverage storage cabinets are high-tech devices in the catering, hotel and private sectors. Depending on the requirements for long-term storage or ready-to-drink stocking, they contain climate zones with constant or different temperatures.