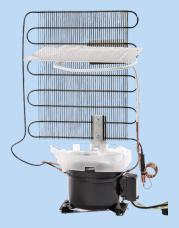

# Individual refrigeration solutions for modern gastronomy.

The reliable cooling components are individually adapted and are used for:

- Transport trolley for communal catering
- Small refrigerated compartments / showcases for breakfast and cakes
- Wine refrigerators
- Beer keg cooling
- Large refrigerators

#### Beverage storage cabinets.

Modern beverage storage cabinets are high-tech devices in the catering, hotel and private sectors. Depending on the requirements for long-term storage or ready-to-drink stocking, they contain climate zones with constant or different temperatures.

### Beer keg cooler / Dispensing systems.

For direct air circulation of beer kegs in the cooling compartment of the bar area, we offer ready-to-install and plug-in refrigeration machines with integrated condensation evaporation with different capacities.