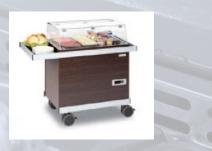

### Small refrigerated compartments and food showcases.

Breakfast, salad, cake, sausage, cheese and kitchen showcases in guest rooms and at buffets require powerful, compact and extremely quiet refrigeration machines that fit into small showcases. Loaded foodstuffs are kept at a constant temperature level maintained.