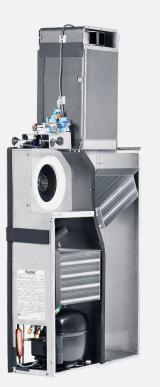

# Individual refrigeration solutions for modern gastronomy.

The reliable cooling components are individually adapted and are used for:

- Transport trolley for communal catering
- Small refrigerated compartments / showcases for breakfast and cakes
- Wine refrigerators
- Beer keg cooling
- Large refrigerators

### Small refrigerated compartments and food showcases.

Breakfast, salad, cake, sausage, cheese and kitchen showcases in guest rooms and at buffets require powerful, compact and extremely quiet refrigeration machines that fit into small showcases. Loaded foodstuffs are kept at a constant temperature level maintained.